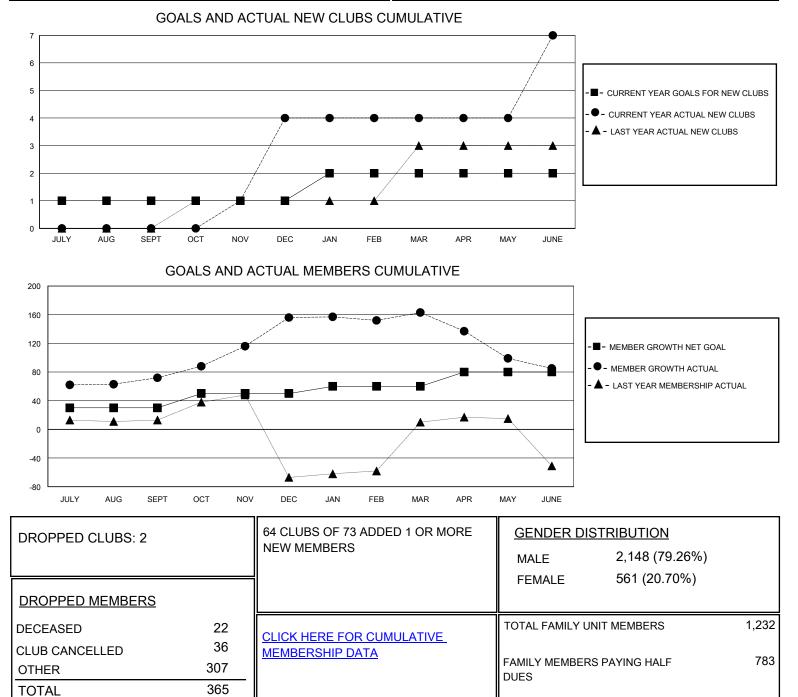

## MONTHLY MEMBERSHIP PROGRESS REPORT

District 316 G

Results as of: 6/30/2024

| GMT:                  |               |           |               |                       |                         |                         | GMT CA                                             |
|-----------------------|---------------|-----------|---------------|-----------------------|-------------------------|-------------------------|----------------------------------------------------|
| Clubs                 |               |           |               | Members               |                         |                         |                                                    |
| RESULTS FOR 2023-2024 |               |           |               | RESULTS FOR 2023-2024 |                         |                         |                                                    |
| QUARTER               | NEW CLUB GOAL | NEW CLUBS | DROPPED CLUBS | QUARTER               | IBER GROWTH NET<br>GOAL | MEMBER GROWTH<br>ACTUAL | DROPPED<br>MEMBERS ACTUAL<br>(including transfers) |
| JULY/AUG/SEPT         | 1             | 0         | 0             | JULY/AUG/SEPT         | 30                      | 147                     | 66                                                 |
| OCT/NOV/DEC           | 0             | 4         | 1             | OCT/NOV/DEC           | 20                      | 151                     | 65                                                 |
| JAN/FEB/MAR           | 1             | 0         | 0             | JAN/FEB/MAR           | 10                      | 18                      | 10                                                 |
| APR/MAY/JUNE          | 0             | 3         | 1             | APR/MAY/JUNE          | 20                      | 164                     | 224                                                |